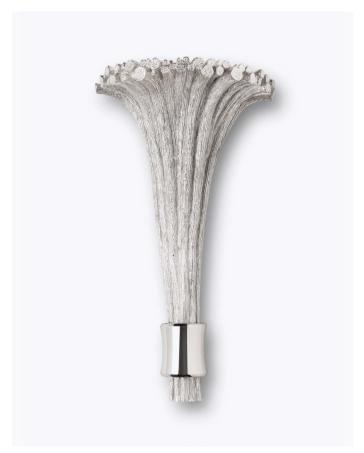

## AMAZONE PAR NICOLAS AUBAGNAC

The Amazone collection was born in 2018 from a new collaboration between Jean Delisle and Nicolas Aubagnac. Ode to the material for which the designer was inspired by lianas and the roots of large tropical forests by reinterpreting their amazing textures. Each model is a plant structure like a mangrove combining complexity of lines

and power of bronze. A set of three sconces comes like sculpted corollas springing from each other. A gueridon and a table lamp carefully carved like the bark of a tree complete this collection. Each piece is signed with an original double stamp: that of the creator and that of Maison Delisle.