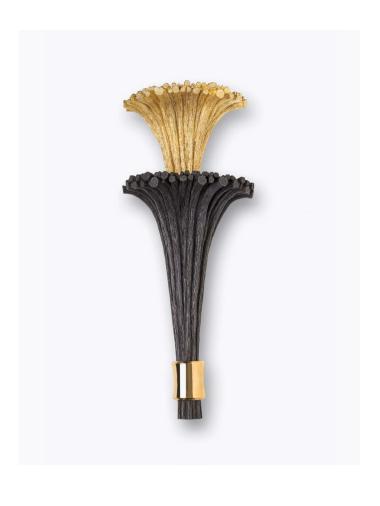

and power of bronze. A set of three sconces comes like sculpted corollas springing from each other. A gueridon and a table lamp carefully carved like the bark of a tree complete this collection. Each piece is signed with an original double stamp: that of the creator and that of Maison Delisle.

**WALL SCONCE PM (13795B)**W 30 cm x D 15 cm x H 20 cm - 4 kg
Gold

WALL SCONCE GM (13795) W 30 cm x D 15 cm x H 75 cm - 13 kg Gold and black oxidized

TABLE LAMP (13796) Ø 45 cm x H 85 cm – 13 kg Brown oxidized