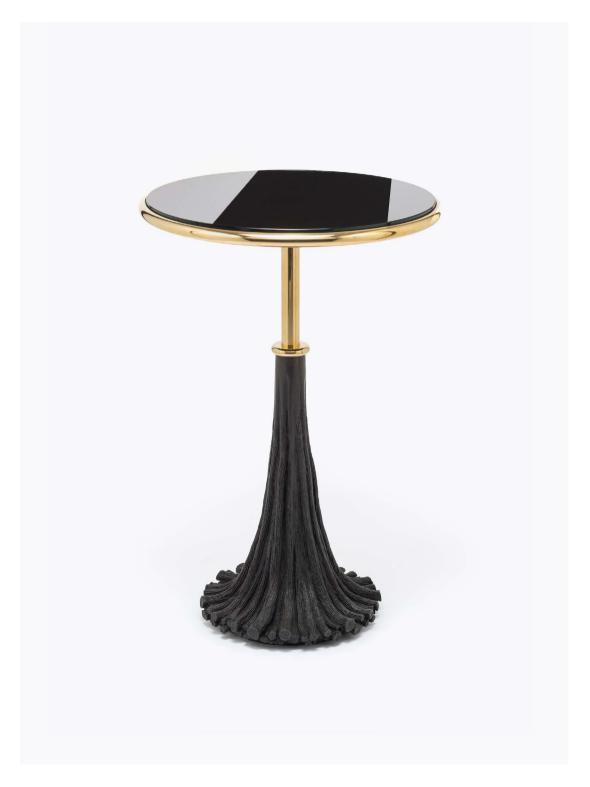

GUERIDON (13794) Ø 45 cm x H 65 cm – 17 kg Gold, black oxidized and black lacquered glass