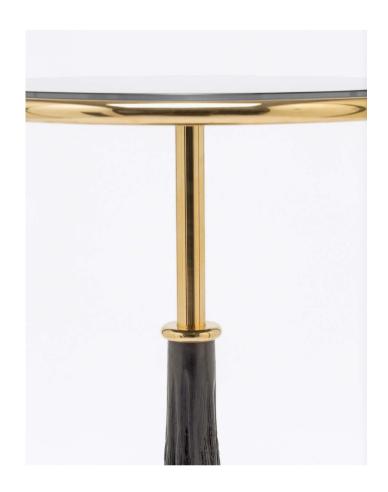

GUERIDON (13794) Ø 45 cm x H 65 cm – 17 kg Gold, black oxidized and black lacquered glass