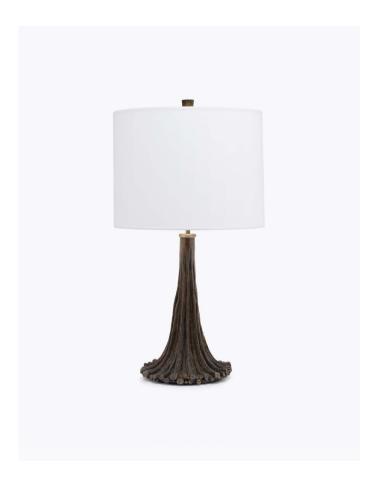

**WALL SCONCE PM (13795B)**W 30 cm x D 15 cm x H 20 cm - 4 kg
Gold

WALL SCONCE GM (13795) W 30 cm x D 15 cm x H 75 cm - 13 kg Gold and black oxidized

TABLE LAMP (13796) Ø 45 cm x H 85 cm – 13 kg Brown oxidized