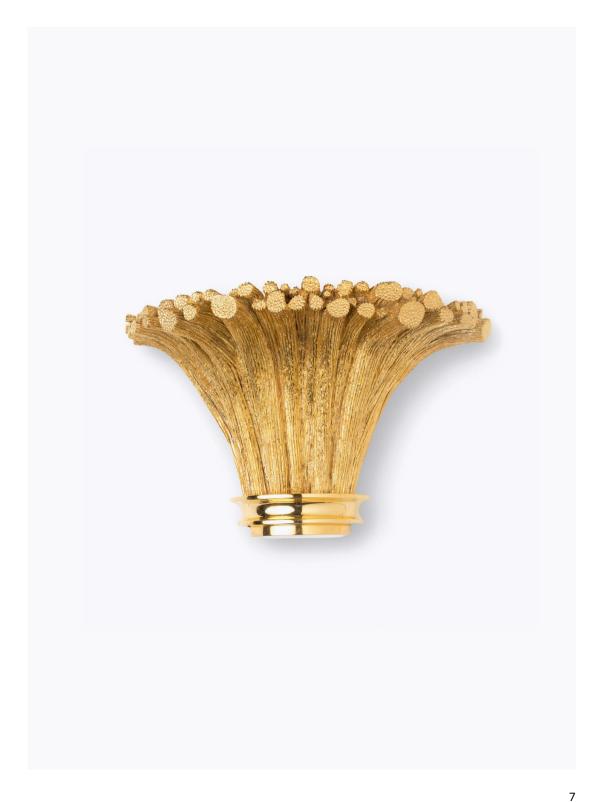

**WALL SCONCE PM (13795B)**W 30 cm x D 15 cm x H 20 cm - 4 kg
Gold

WALL SCONCE GM (13795) W 30 cm x D 15 cm x H 75 cm - 13 kg Gold and black oxidized

TABLE LAMP (13796) Ø 45 cm x H 85 cm – 13 kg Brown oxidized