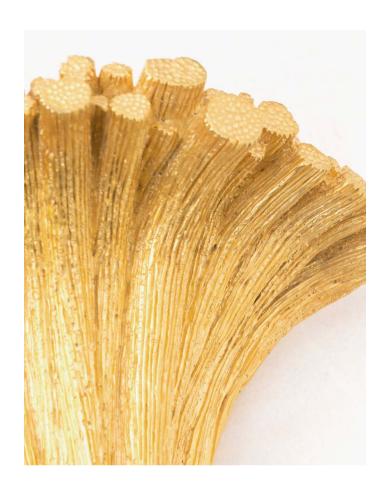

## AMAZONE PAR NICOLAS AUBAGNAC

The Amazone collection was born in 2018 from a new collaboration between Jean Delisle and Nicolas Aubagnac. Ode to the material for which the designer was inspired by lianas and the roots of large tropical forests by reinterpreting their amazing textures. Each model is a plant structure like a mangrove combining complexity of lines

and power of bronze. A set of three sconces comes like sculpted corollas springing from each other. A gueridon and a table lamp carefully carved like the bark of a tree complete this collection. Each piece is signed with an original double stamp: that of the creator and that of Maison Delisle.

**WALL SCONCE PM (13795B)**W 30 cm x D 15 cm x H 20 cm - 4 kg
Gold

WALL SCONCE GM (13795) W 30 cm x D 15 cm x H 75 cm - 13 kg Gold and black oxidized

TABLE LAMP (13796) Ø 45 cm x H 85 cm – 13 kg Brown oxidized