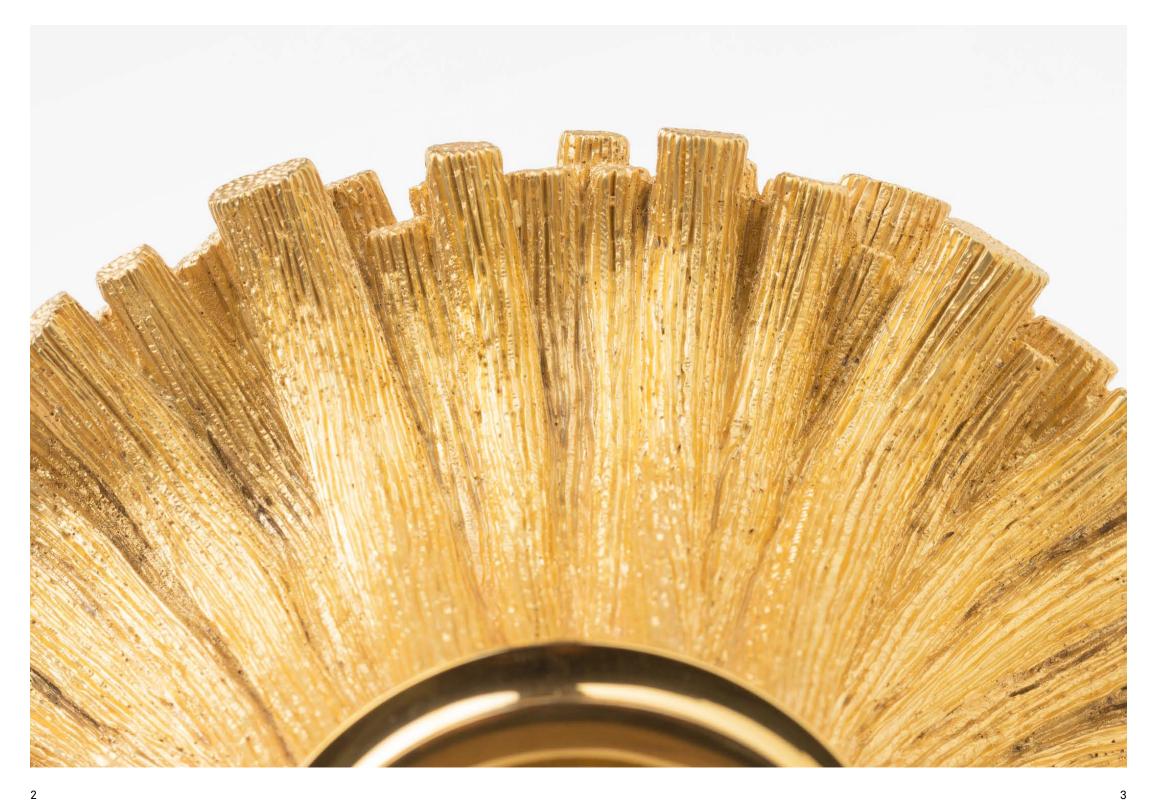

## AMAZONE PAR NICOLAS AUBAGNAC

The Amazone collection was born in 2018 from a new collaboration between Jean Delisle and Nicolas Aubagnac. Ode to the material for which the designer was inspired by lianas and the roots of large tropical forests by reinterpreting their amazing textures. Each model is a plant structure like a mangrove combining complexity of lines

and power of bronze. A set of three sconces comes like sculpted corollas springing from each other. A gueridon and a table lamp carefully carved like the bark of a tree complete this collection. Each piece is signed with an original double stamp: that of the creator and that of Maison Delisle.

**WALL SCONCE PM (13795B)**W 30 cm x D 15 cm x H 20 cm - 4 kg
Gold

WALL SCONCE GM (13795) W 30 cm x D 15 cm x H 75 cm - 13 kg Gold and black oxidized

TABLE LAMP (13796) Ø 45 cm x H 85 cm – 13 kg Brown oxidized