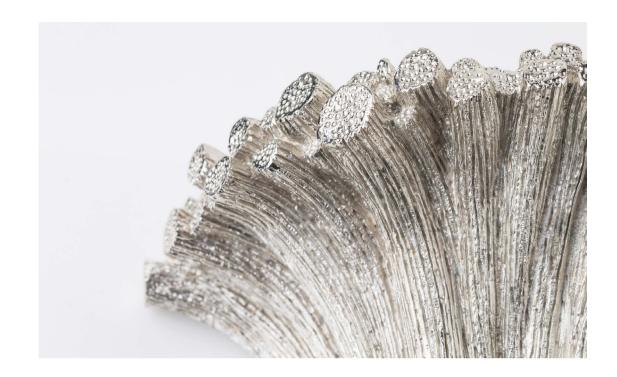

## AMAZONE PAR NICOLAS AUBAGNAC

The Amazone collection was born in 2018 from a new collaboration between Jean Delisle and Nicolas Aubagnac. Ode to the material for which the designer was inspired by lianas and the roots of large tropical forests by reinterpreting their amazing textures. Each model is a plant structure like a mangrove combining complexity of lines

and power of bronze. A set of three sconces comes like sculpted corollas springing from each other. A gueridon and a table lamp carefully carved like the bark of a tree complete this collection. Each piece is signed with an original double stamp: that of the creator and that of Maison Delisle.