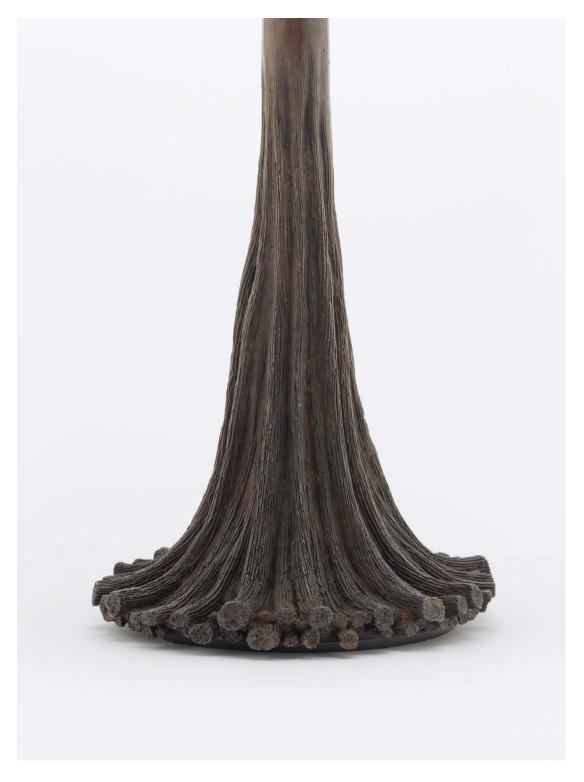

## AMAZONE PAR NICOLAS AUBAGNAC

The Amazone collection was born in 2018 from a new collaboration between Jean Delisle and Nicolas Aubagnac. Ode to the material for which the designer was inspired by lianas and the roots of large tropical forests by reinterpreting their amazing textures. Each model is a plant structure like a mangrove combining complexity of lines

and power of bronze. A set of three sconces comes like sculpted corollas springing from each other. A gueridon and a table lamp carefully carved like the bark of a tree complete this collection. Each piece is signed with an original double stamp: that of the creator and that of Maison Delisle.

**WALL SCONCE PM (13795B)**W 30 cm x D 15 cm x H 20 cm - 4 kg
Gold

WALL SCONCE GM (13795) W 30 cm x D 15 cm x H 75 cm - 13 kg Gold and black oxidized

TABLE LAMP (13796) Ø 45 cm x H 85 cm – 13 kg Brown oxidized