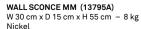

**WALL SCONCE PM (13795B)**W 30 cm x D 15 cm x H 20 cm - 4 kg
Gold

WALL SCONCE GM (13795) W 30 cm x D 15 cm x H 75 cm - 13 kg Gold and black oxidized

TABLE LAMP (13796) Ø 45 cm x H 85 cm – 13 kg Brown oxidized