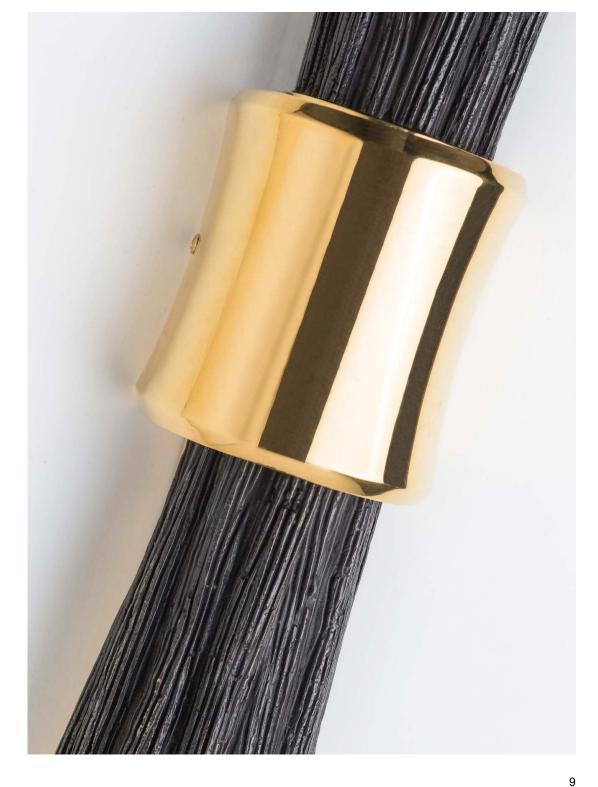

and power of bronze. A set of three sconces comes like sculpted corollas springing from each other. A gueridon and a table lamp carefully carved like the bark of a tree complete this collection. Each piece is signed with an original double stamp: that of the creator and that of Maison Delisle.

**WALL SCONCE PM (13795B)**W 30 cm x D 15 cm x H 20 cm - 4 kg
Gold

WALL SCONCE GM (13795) W 30 cm x D 15 cm x H 75 cm - 13 kg Gold and black oxidized

TABLE LAMP (13796) Ø 45 cm x H 85 cm – 13 kg Brown oxidized